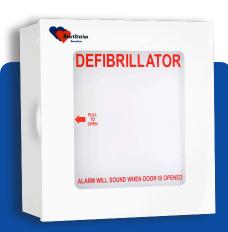

## **HeartStation RescueCase AED Cabinets**

The **original**, **patented** AED cabinet unsurpassed in quality, features, and value.

## **TrimLine Series TL1 Features**

- Accommodates EVERY major AED on the market
- KEYLESS ALARM can be controlled from outside or inside the cabinet
- Alarm is ultra small so it doesn't waste cabinet space yet produces 90 decibels
- Molded side handle is flush, preventing accidental openings and damage
- Magnetic door latch provides solid closure and trouble-free opening
- Entire cabinet front swings open to allow easy access
- Clear impact resistant acrylic window 9 1/4" W x 10 5/8" H
- Powder coat finish provides durable protection
- Welded 20 gauge steel throughout (20% thicker than 22 gauge)
- Height 15", Width 14", Depth 6 3/4", Weight 10 lbs
- Shipped fully assembled in protective foam packaging
- One year limited warranty