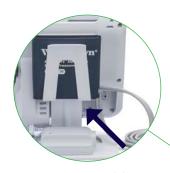

## **Connected**

Save time and help reduce data entry errors by sending patient data to the EMR.

Easy to Navigate, Easy to Use

All-In-One Vitals Capture

EMR Connectivity via USB Cable