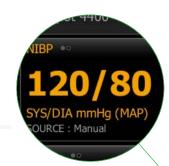

## **Accurate**

Trusted for clinical accuracy and consistent measurements,<sup>1</sup> the Spot Vital Signs device can help you make informed treatment decisions at the point of care. The portable design can also help standardize vitals capture throughout your facility and increase productivity for high-volume environments. Plus, blood pressure averaging is now part of the main workflow, enabling you to take and average multiple readings for improved hypertension detection.