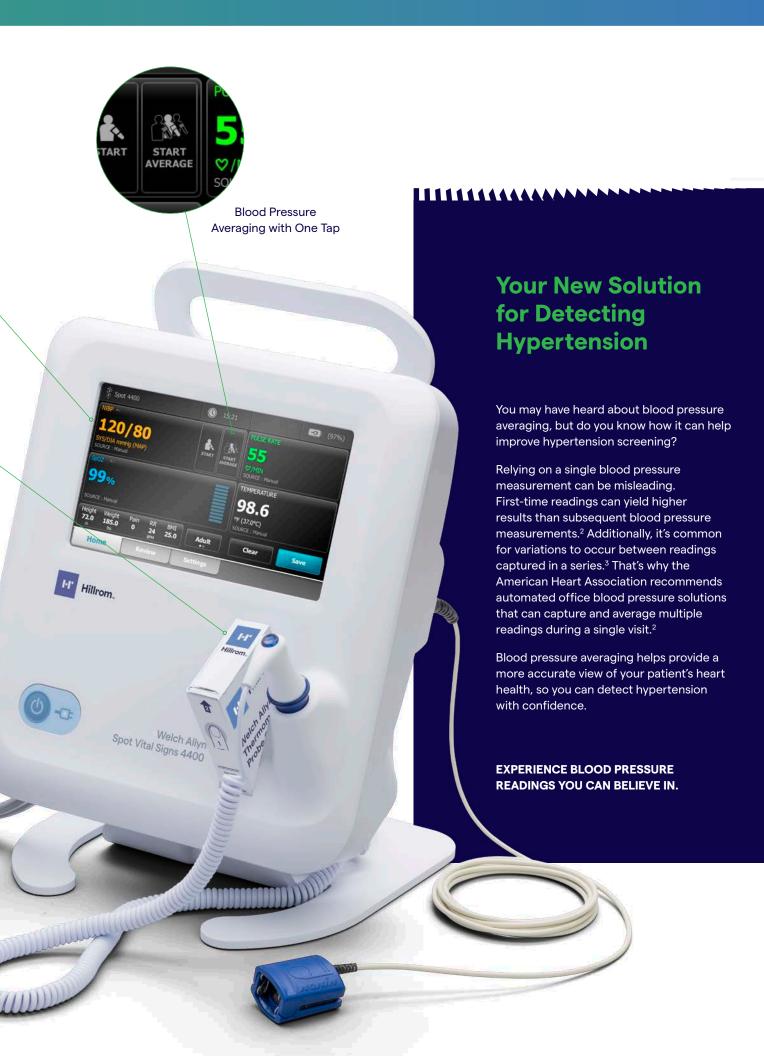

## **Accurate**

Trusted for clinical accuracy and consistent measurements,<sup>1</sup> the Spot Vital Signs device can help you make informed treatment decisions at the point of care. The portable design can also help standardize vitals capture throughout your facility and increase productivity for high-volume environments. Plus, blood pressure averaging is now part of the main workflow, enabling you to take and average multiple readings for improved hypertension detection.