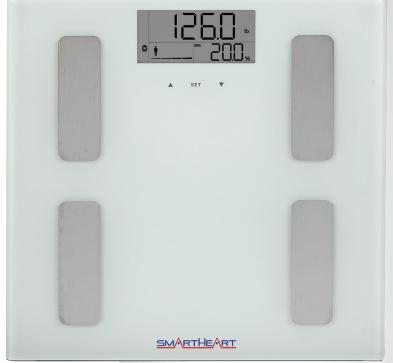

## **Outstanding Features**

- Quick, accurate body composition analysis body weight, body fat, bone mass, body water, muscle mass and BMI
- Tempered glass platform with foot placement sensors
- Extra wide 3.77" x 1.77" LCD Display
- User recognition up to 8 users
- Auto-on sensor activation
- Weight Capacity: 440 lbs./200 kg
- Dimensions:
   11.75" x 11.75" x .85" (298.45 x 298.45 x 21.8mm)
- · Measurement Modes: LBS, KG or ST
- Batteries included; 2 AAA
- 5-Year limited warranty