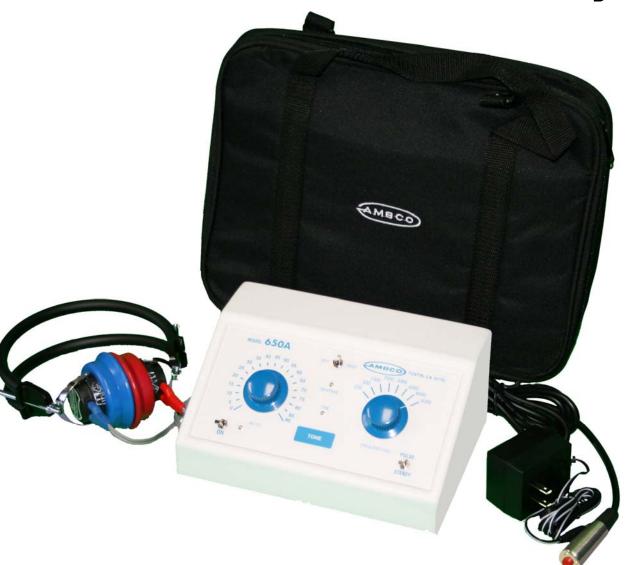

Model 650A **650AB Pure Tone Audiometer** 

With Five Year Warranty

Total Weight Less Than 4.5 lbs.

**Complete System Ready To Use** For APPROVED\* Pure Tone Screening And Threshold Hearing Tests.

\*Reimbursable under C.P.T. Code #92552

## AMBCO MODEL 650A, 650AB PURE TONE AUDIOMETER

- Battery life indicator
- Plug-in and battery, 650AB
- Plug-in 110 or 220 volt, 650A
- Tone present indicator
- Easy to use tone switch
- Portable, light weight

- Patient response
- Custom carrying bag
- Steady and pulsed tone
- Exceeds all specifications
- Extremely accurate
  - Five year warranty

Total Weight less than 4.5 lbs (complete with headset, TDH 39 earphones, patient response, audiogram pad and carrying bag.)