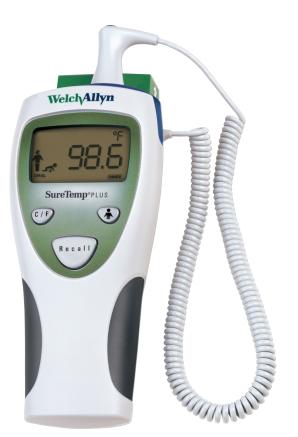

## SureTemp Plus 690 Electronic Thermometer

- Deliver accurate, repeatable readings on patients of all age groups with an easy-to-use intuitive operation and large LCD screen.
- Help improve patient safety with an interchangeable probe well that helps reduce the risk of cross-contamination.